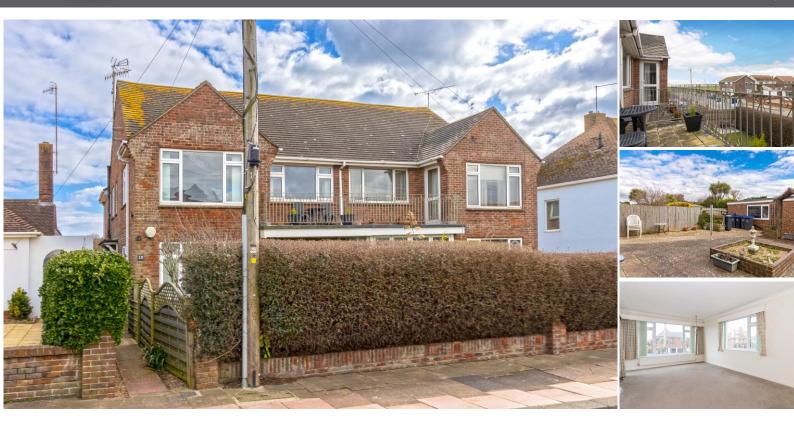

# Seafield Avenue, Worthing, BN12 4NJ -£300,000

Aspire Residential are delighted to bring to the market this two bedroom first floor apartment with a WEST FACING BALCONY offering SEA VIEWS and PRIVATE REAR GARDEN. Internally the property comprises; private entrance, lounge, two double bedrooms, kitchen and a shower room. Externally the property offers a private rear garden, a west facing balcony and a garage. Situated in Seafield Avenue, the property is just a stones throw away from the beach and is only a short walk to a host of shops and cafes in Goring Road. Please call us today to arrange a viewing. **Key Features:** 

- Two Double Bedrooms
- Located Yards From Goring Gap
- Sea Views
- Private Garden And Balcony
- Garage
- No Forward Chain

www.aspireresidential.co.uk

28 Goring Road , Worthing, BN12 4AD 01903 259961 info@aspireresidential.co.uk