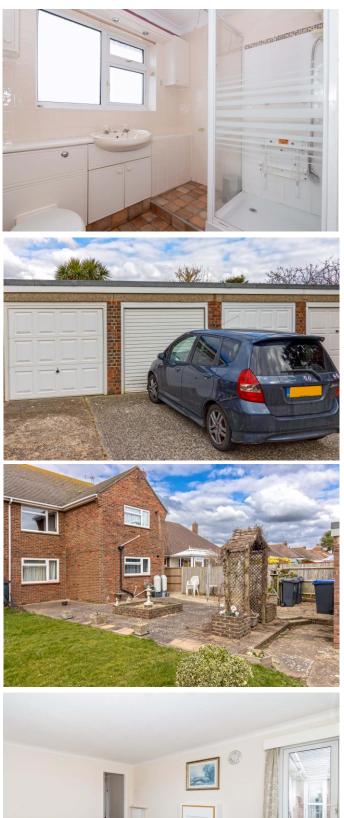

#### **Shower Room**

Double glazed frosted windows to side. Tiled walls for splash back. Walk in shower corner unit. Wash hand basin with individual taps. Button flush W/C. Radiator. Vinyl flooring.

#### Garage

Manual up and over door. Internal power lighting. Felt roof.

#### **Private Rear Garden**

Patio space.