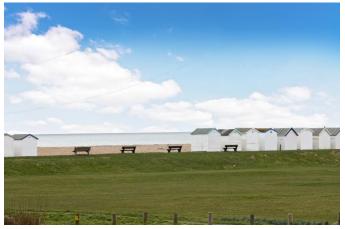

#### West Facing Balcony

Balcony rail enclosed with patio slabs. Views over goring gap and out to sea.