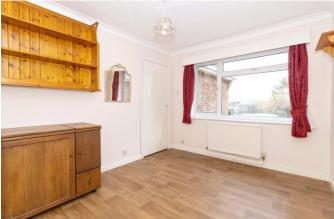

#### Bedroom 1 12' 11'' x 10' 10'' (3.93m x 3.30m)

Double glazed windows to west aspect providing views across goring gap and out to sea. Built in wardrobe with hanging space and shelving. Radiator. Wood effect floor.

#### Bedroom 2 11' 5'' x 9' 2'' (3.48m x 2.79m)

Double glazed windows to rear with radiator below. Built in wardrobe. Wood effect flooring.

MONEY LAUNDERING REGULATIONS 2003 intending purchasers will be asked to produce identification and proof of financial status when an offer is received. We would ask for your co-operation in order that there will be no delay in agreeing the sale.