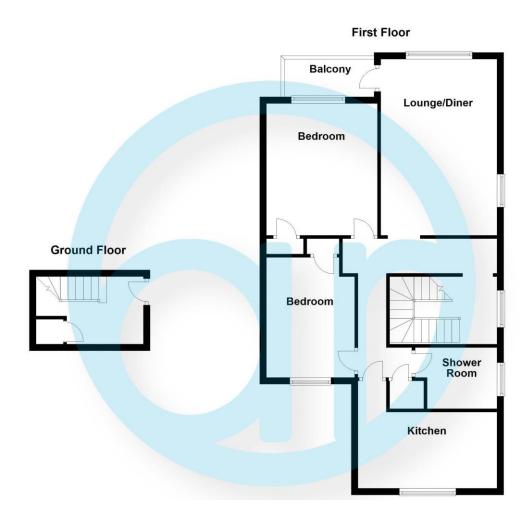

#### Hallway

Cupboard with shelving. Further understairs cupboard. Stairs up to:

# Landing

Double glazed frosted windows.

#### Hallway

Double length radiator to side wall. Access to loft space. Airing cupboard.

# **Lounge** *17' 5'' x 11' 5'' (5.30m x 3.48m)*

Double glazed windows over three sides providing an abundance of natural light. Featured fire place. TV point. Two radiators.

#### West Facing Balcony

Balcony rail enclosed with patio slabs. Views over goring gap and out to sea.

#### Bedroom 1 12' 11'' x 10' 10'' (3.93m x 3.30m)

Double glazed windows to west aspect providing views across goring gap and out to sea. Built in wardrobe with hanging space and shelving. Radiator. Wood effect floor.

#### Bedroom 2 11' 5'' x 9' 2'' (3.48m x 2.79m)

Double glazed windows to rear with radiator below. Built in wardrobe. Wood effect flooring.

MONEY LAUNDERING REGULATIONS 2003 intending purchasers will be asked to produce identification and proof of financial status when an offer is received. We would ask for your co-operation in order that there will be no delay in agreeing the sale.

#### **Kitchen** *13' 2'' x 10' 10'' (4.01m x 3.30m)*

Double glazed window to rear. Matching range of wall and base units. Tiled walls. Stainless steel sink inset to work top with mixer tap and draining board. Integrated appliances include eye level fan assisted oven and a four ring electric hob with extractor fan. Space for fridge freezer, washing machine and dishwasher. Radiator. Vinyl flooring.

#### **Shower Room**

Double glazed frosted windows to side. Tiled walls for splash back. Walk in shower corner unit. Wash hand basin with individual taps. Button flush W/C. Radiator. Vinyl flooring.