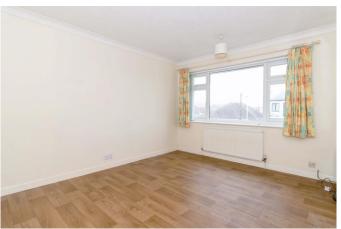

#### Bedroom 1 12' 11'' x 10' 10'' (3.93m x 3.30m)

Double glazed windows to west aspect providing views across goring gap and out to sea. Built in wardrobe with hanging space and shelving. Radiator. Wood effect floor.

#### Bedroom 2 11' 5'' x 9' 2'' (3.48m x 2.79m)

Double glazed windows to rear with radiator below. Built in wardrobe. Wood effect flooring.

MONEY LAUNDERING REGULATIONS 2003 intending purchasers will be asked to produce identification and proof of financial status when an offer is received. We would ask for your co-operation in order that there will be no delay in agreeing the sale.