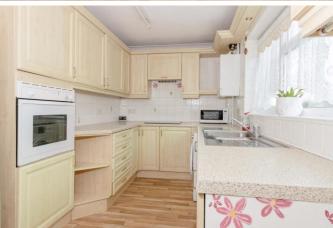

#### **Kitchen** *13' 2'' x 10' 10'' (4.01m x 3.30m)*

Double glazed window to rear. Matching range of wall and base units. Tiled walls. Stainless steel sink inset to work top with mixer tap and draining board. Integrated appliances include eye level fan assisted oven and a four ring electric hob with extractor fan. Space for fridge freezer, washing machine and dishwasher. Radiator. Vinyl flooring.