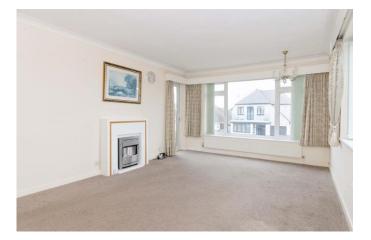

# **Lounge** *17' 5'' x 11' 5'' (5.30m x 3.48m)*

Double glazed windows over three sides providing an abundance of natural light. Featured fire place. TV point. Two radiators.